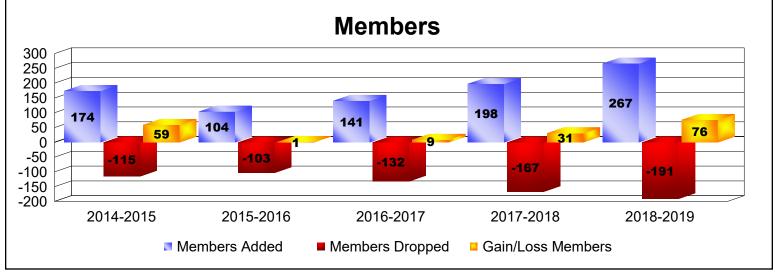

District J 3

As of June 2019 Cumulative

| Year      | New<br>Clubs | Dropped<br>Clubs | Gain/<br>Loss<br>Clubs | New<br>Members | Charter<br>Members | Reinstate<br>Members | Transfer<br>Members | Total<br>Member<br>Added | Total<br>Members<br>Dropped | Gain/<br>Loss<br>Members |
|-----------|--------------|------------------|------------------------|----------------|--------------------|----------------------|---------------------|--------------------------|-----------------------------|--------------------------|
| 2014-2015 | 1            | 0                | 1                      | 141            | 24                 | 8                    | 1                   | 174                      | -115                        | 59                       |
| 2015-2016 | 1            | -1               | 0                      | 72             | 24                 | 1                    | 7                   | 104                      | -103                        | 1                        |
| 2016-2017 | 1            | 0                | 1                      | 109            | 23                 | 6                    | 3                   | 141                      | -132                        | 9                        |
| 2017-2018 | 2            | 0                | 2                      | 134            | 46                 | 5                    | 13                  | 198                      | -167                        | 31                       |
| 2018-2019 | 4            | 0                | 4                      | 144            | 113                | 1                    | 9                   | 267                      | -191                        | 76                       |
| Average   | 2            | 0                | 2                      | 120            | 46                 | 4                    | 7                   | 177                      | -142                        | 35                       |