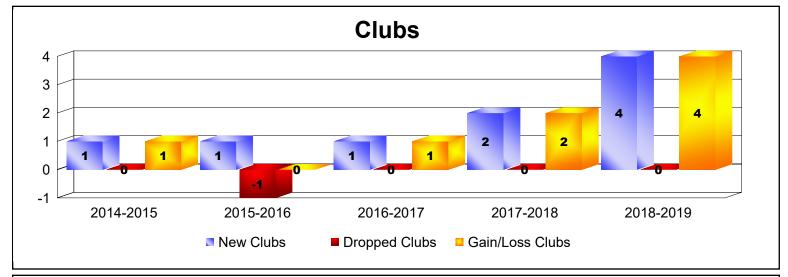

District J 3

As of June 2019 Cumulative

| Year      | New<br>Clubs | Dropped<br>Clubs | Gain/<br>Loss<br>Clubs | New<br>Members | Charter<br>Members | Reinstate<br>Members | Transfer<br>Members | Total<br>Member<br>Added | Total<br>Members<br>Dropped | Gain/<br>Loss<br>Members |
|-----------|--------------|------------------|------------------------|----------------|--------------------|----------------------|---------------------|--------------------------|-----------------------------|--------------------------|
| 2014-2015 | 1            | 0                | 1                      | 141            | 24                 | 8                    | 1                   | 174                      | -115                        | 59                       |
| 2015-2016 | 1            | -1               | 0                      | 72             | 24                 | 1                    | 7                   | 104                      | -103                        | 1                        |
| 2016-2017 | 1            | 0                | 1                      | 109            | 23                 | 6                    | 3                   | 141                      | -132                        | 9                        |
| 2017-2018 | 2            | 0                | 2                      | 134            | 46                 | 5                    | 13                  | 198                      | -167                        | 31                       |
| 2018-2019 | 4            | 0                | 4                      | 144            | 113                | 1                    | 9                   | 267                      | -191                        | 76                       |
| Average   | 2            | 0                | 2                      | 120            | 46                 | 4                    | 7                   | 177                      | -142                        | 35                       |